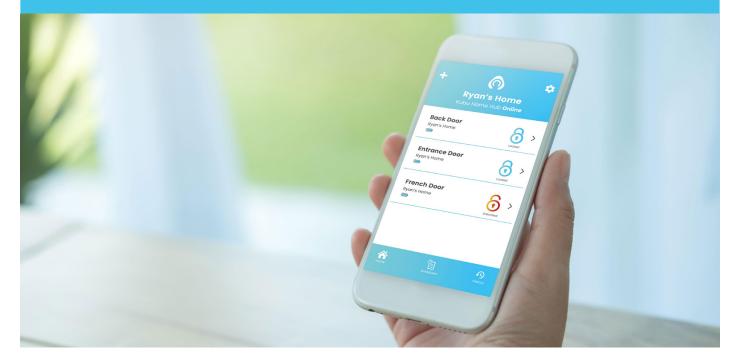

## What does the Kubu App do?

It lets you see the status of your door (locked/unlocked)

From any place in the world when connected to the internet.

At any time, day or night.

Get notifications with every turn of the key.

You can schedule notifications when you want.

It shows the history of your doors.

On all the doors in your home.

You can share your door with family and friends.

On all the homes that you look after.

Its perimeter feature helps to prevent you from leaving your home unlocked.