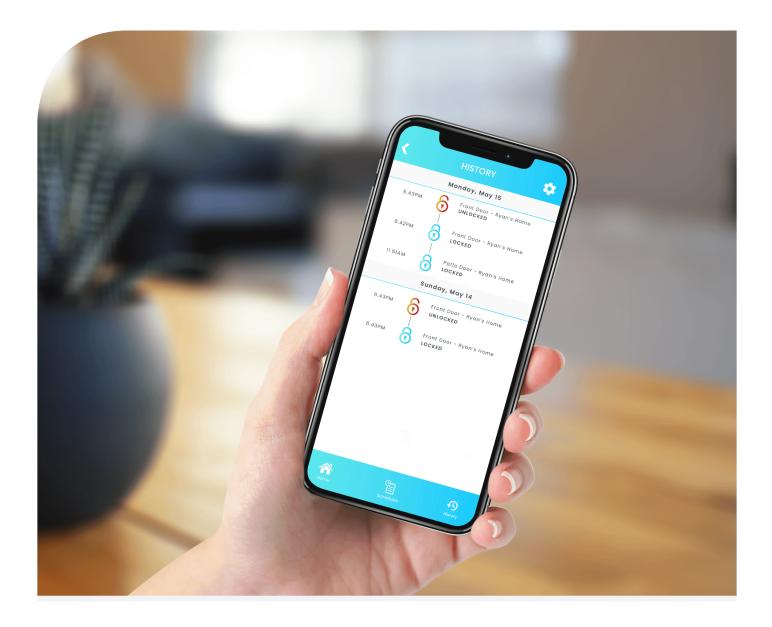

## Check back through your history

Kubu allows you to check back through all of your door history. The app gives you a three month log of whenever someone has locked or unlocked your door. If you get broken into, you will be able to identify the time and date, and see if your door was unlocked at the time of the break-in.