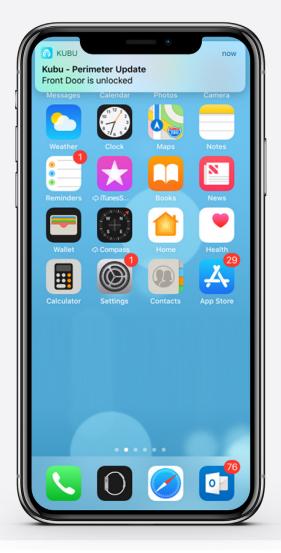

## **Kubu perimeter notification**

How does the perimeter notification work?

Whether you're rushing out of the house to work or taking the kids to school, Kubu will prevent you from getting too far away from your home with your doors unlocked.

With the perimeter notification reminding you that you've left your door unlocked, you'll simply be able to turn back home and lock your door again. If you have an Apple iPhone, your phone will check at regular intervals to see if you're disconnected from the home wi-fi. If you are disconnected from your wi-fi and your door is unlocked, then Kubu will notify you.

If you have an Android phone, as you disconnect from your home wi-fi network and to go to 3G or 4G, if your door is unlocked then Kubu will notify you.