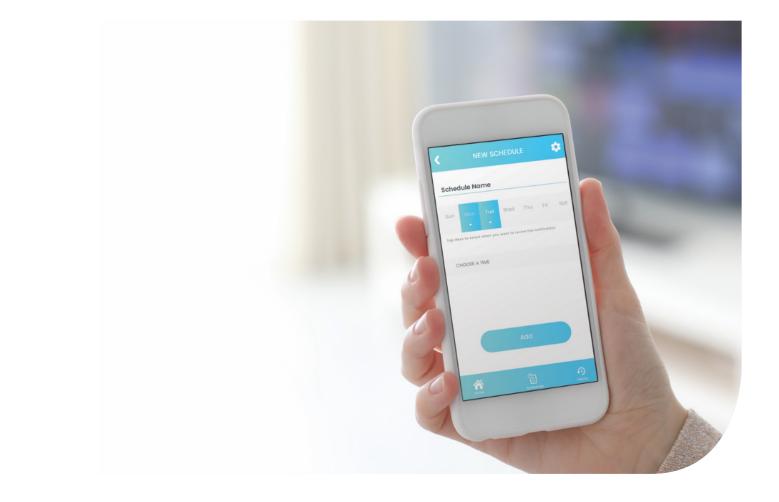

#### Set schedules

The Kubu app allows you to set schedules for any time you want.

Simply pick a day and time when you'd like to be reminded of the status of your door and Kubu will send you a notification to let you know whether it's locked or unlocked. If you'd like a reminder that your doors are locked at night, or if you want to check the kids have locked the door when they've come home from school; simply set up a schedule in the app and Kubu will send you a notification at that exact time and day.